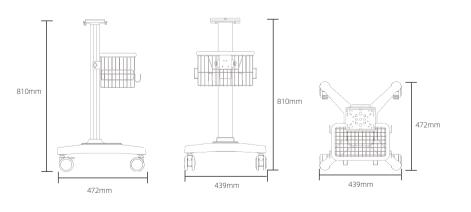

#### **Physical structure dimensions**

HugeMed

- Aluminum alloy material, reduce the weight of the overall machinery.
- Mute casters can reduce noise and mute without damaging the ground.
- Flexible adjustment of trolley lifting height, ergonomic