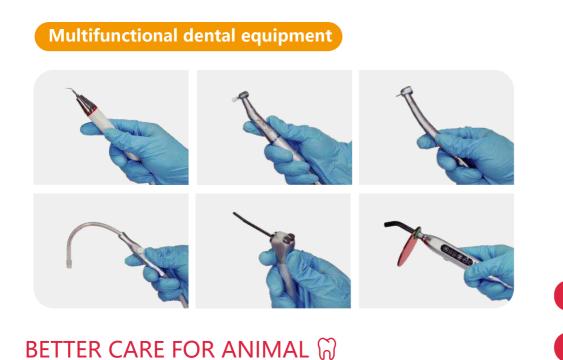

### FC6 vet dental Unit

YL FC6 VET dental workstation can be used as a comprehensive dental work platform for tooth polishing,light curing,restoration, cutting and root canal treatment. It can also be used for animal tooth beauty,tooth removal, oral tumor cutting,etc.,bringing more help to animal welfare,lt can also improve the veterinarian's handling of animal oral problems more efficiently.

#### **Product info**

| Description             | Unit |
|-------------------------|------|
| Compressor              | 1pcs |
| Power line              | 1pcs |
| High Speed Handpiece    | 1pcs |
| Low Speed Handpiece     | 1pcs |
| Scaler Handpiece        | 1pcs |
| 3 Way Air/Water Syringe | 1pcs |
| Suction handpiece       | 1pcs |
| LED Light curing unit   | 1set |

### Better care for animal $\widehat{\boldsymbol{\boldsymbol{\wp}}}$