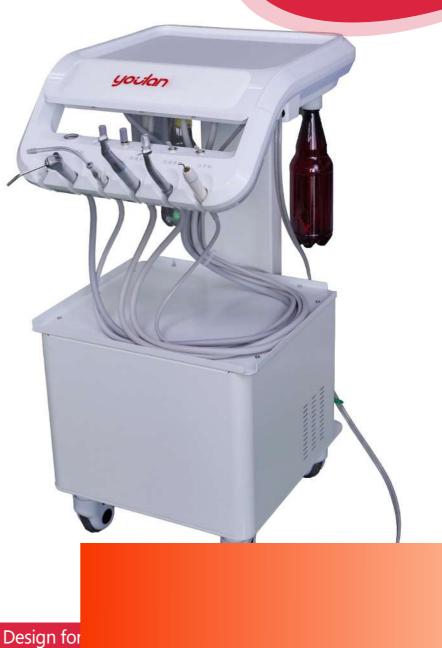

### FC6 vet dental Unit

YL FC6 VET dental workstation can be used as a comprehensive dental work platform for tooth polishing,light curing,restoration, cutting and root canal treatment. It can also be used for animal tooth beauty,tooth removal, oral tumor cutting,etc.,bringing more help to animal welfare,lt can also improve the veterinarian's handling of animal oral problems more efficiently.

#### **Technical Parameters**

| Item                  | Specification                                |
|-----------------------|----------------------------------------------|
| Compressor            | Oil-Free Air Compressor                      |
| Power                 | 2.6-2.9A, 220/230V, 50/60Hz                  |
| Out Put Pressure      | 0.45~0.5MPa                                  |
| Gas tank              | 8L                                           |
| Sound Level           | ≤65dB                                        |
| High Speed Handpiece  | 300000-340000rpm-Three-point spray-LED light |
| Low Speed Handpiece   | 2000-20000rpm                                |
| Ultrasonic Scaler     | With white LED light 28kHz±3kHz              |
| Suction handpiece     | High volume suction system                   |
| LED Light curing unit | Light wavelength:420-480nm                   |
| Dimension             | L52.2*W45*H93cm                              |
| Weight                | About 44.8kg                                 |