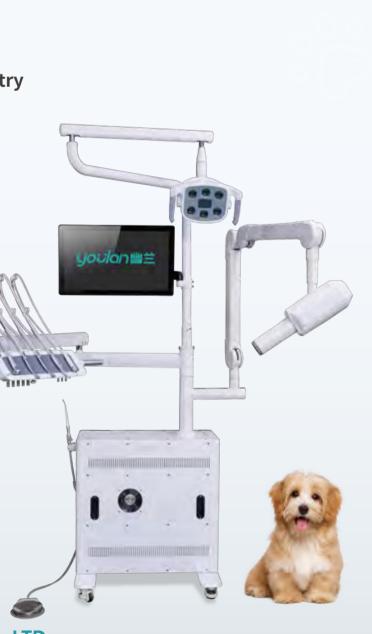

# **Veterinary Dental All-In-One Workstation DT-100VET**

Youlan Medical DT-100VET/DTW-100VET/DTP-100VET is a multi-functional veterinary dental comprehensive treatment station which integrates veterinary dental cleaning, polishing, digital imaging, tooth filling and root canal therapy.

# **Dental Workstation main structure system**

youlan幽兰

Flexible for different options (dental X-Ray /veterinary anesthesia machine, etc.) The support arm of the equipment can be assembled in a flexible form, suitable for different veterinarian working habits and to achieve optimal ergonomics.

# **HD** Display

Higher resolution、Windows system、 built-in veterinary Intraoral Imaging acquisition software, quickly acquires, processes, and manages high quality, diagnostic images. Customizable software features and tools. Reserved position for an optional endoscope.

# **Dental instrument tray**

Upper Pendant instrument tray with a precision air braking system. Adjustable height, accommodate the variety of veterinary work situations. Multi-angle adjustment. Integrated 3-Way Syringe, high-speed & low-speed handpiece, Ultrasonic Scaler, suction. Dual-high handpiece hangers, improve efficiency of dental treatment.

# **Dental X-Ray**

Wall mount X-Ray machine integrated. Hi-frequency DC technology, shorter exposure times, reduced dose.

0.4 mm focal spot provides higher resolution images. Long reach arm with frictionless joints and a precision braking system, easy to position.

## **Main container**

Ultra-quiet mode & anti-shaking mode Stable center of gravity with anti-tipping function Manual drain & exhaust system