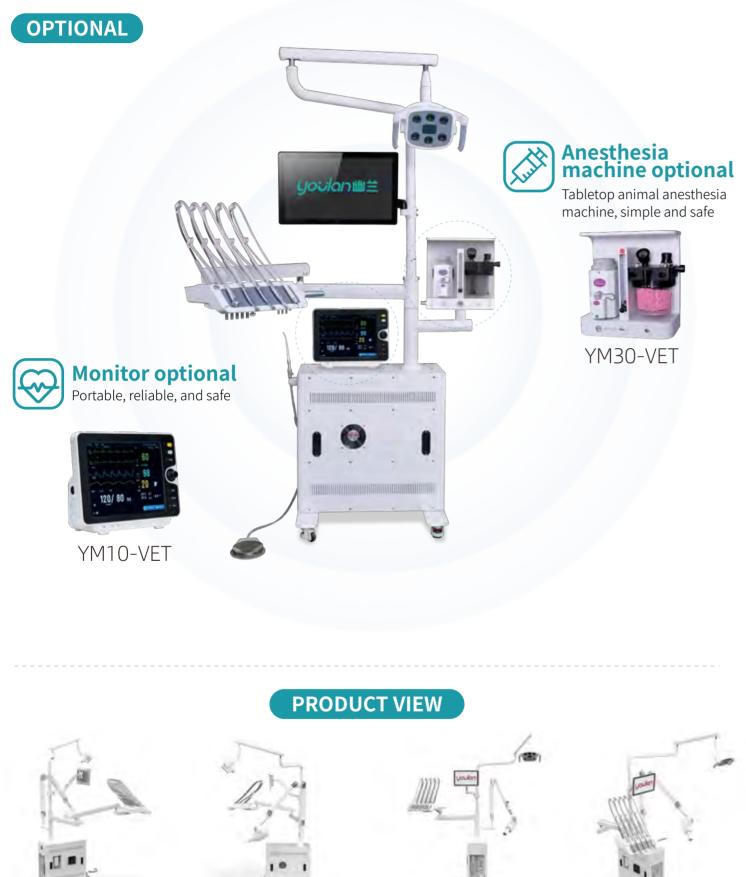

### Multiple modes

Can be equipped with a veterinary anesthesia machine and monitor, endoscope, etc.

# OPTIONAL

**√** Monitor

✓ Anesthesia machine

Touch control

# **CONFIGURATION OPTIONS**

| CONTROLATION OF HONS                       |            |             | 5           |
|--------------------------------------------|------------|-------------|-------------|
| ConfigurationItem                          | DT -100VET | DTW -100VET | DTP -100VET |
| Integrated case                            | •          | •           | ٠           |
| Ultra-quiet compressor                     | •          | •           | •           |
| Gastankwith train function                 | ٠          | ٠           | •           |
| Main switch for water, gas and electricity | •          | •           | •           |
| Shadow free oral LED light                 | ٠          | ٠           | •           |
| HD Display                                 |            | •           | •           |
| Pendant instrument tray                    | ٠          | •           | •           |
| Assistant rack(stainless steel tray)       | •          | •           | •           |
| Water/gas pipe (Acid/alkali/oilresistance) | ٠          | •           | •           |
| Pedal                                      | •          | •           | •           |
| Suction                                    | ٠          | •           | •           |
| 3-way syringe                              | •          | •           | •           |
| Low-speed handpiece                        | ٠          | •           | •           |
| high-speed handpiece1                      | •          | •           | •           |
| high-speed handpiece2                      | 0          | 0           | 0           |
| Ultrasonic scaler                          | •          | •           | •           |
| Wireless light curing                      | •          | •           | •           |
| Distilled water bottle                     | •          | •           | •           |
| Antiseptic bottle                          | •          | •           | •           |
| Waste liquid bottle                        | •          | •           | •           |
| Portable oral X-Ray                        |            |             | •           |
| Wall-mountX-Ray                            |            | •           |             |
| Intraoral sensor Size1                     |            | •           | •           |
| Intraoral sensor Size2                     |            | 0           | 0           |
| Tabletop anesthesia YM30VET                | 0          |             |             |
| Veterinary monitor YM10VET                 | 0          | 0           | 0           |
|                                            |            |             |             |